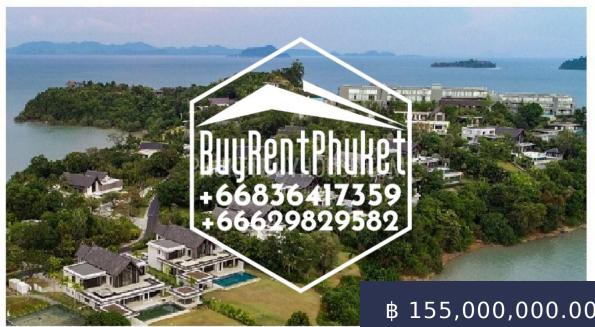

https://buyrentphuket.com

The villa complex is located on a private peninsula of 85 acres, stretching over more than 1 km. to Phang Nga Bay, with a stunning 360-degree view of the karst cliffs and the endless Andaman Sea.The presented villa is a chic residence.indoor area - 910 sq.m.outdoor area - 477 sq.m.a plot of land - 3300 sq.m.The design of the villa is a unique phenomenon, created...