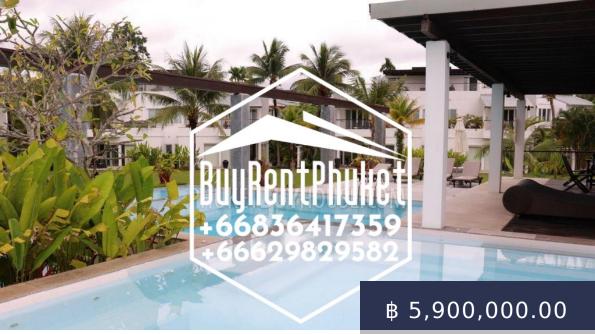

https://buyrentphuket.com

Spacious apartments in a cozy and closed condominium near Cape Yamu, in the eastern part of Phuket Island. The complex was built in 2009 but was completely renovated inside in 2012. The condominium is located in a quiet and peaceful place, filled with the atmosphere of a suburban residence. The territory of the condominium occupies a large area and provides full privacy. From here you can easily...

## **BASIC FACTS**

Main\_info: Main info Object\_Status: Ready to move in

**Date added:** 03/24/20 dislocation: Cape Yamu

Type of property:

Land: Valley, Flat Condo/Apartment

Bedrooms: 3 Floors: 3

Indoor area: 150 Plot area: 95

**Guarded\_complex:** 

Is\_there\_a\_restaurant: Restaurant Security/Gated Estate

Is\_there\_a\_communal\_pool: Sale\_name: Sale

Community pool