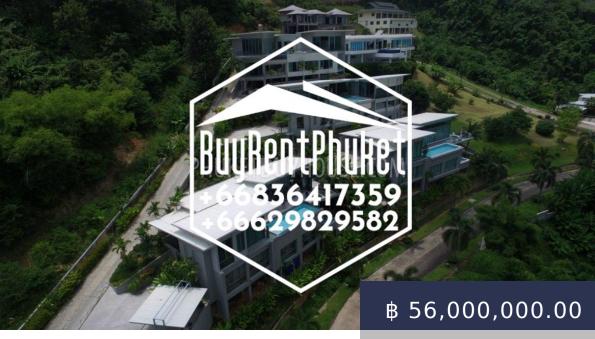

https://buyrentphuket.com

Location: This project is located on the east coast of Phuket - approximately 30 minutes drive south from Phuket International Airport. The area is not too often visited by foreign tourists and provides a high level of privacy and comfort. The main beaches that are popular among tourists are on the west coast. A trip to those areas will not take you much time (no more than 20-30...

## **BASIC FACTS**

Main\_info: Main info Object\_Status: Ready to move in

**Date added:** 03/24/20 dislocation: Cape Yamu

Land: Hill Type of property: Villa/House

Bedrooms: 4 Floors: 2

Indoor area: 727 Plot area: 294