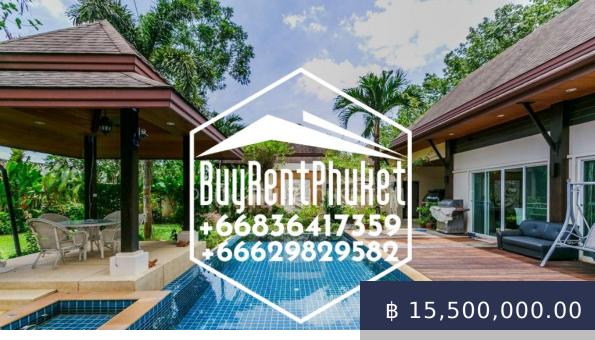

https://buyrentphuket.com

This House is located in the central of Phuket in a quiet and relatively undeveloped part of the island, near British School. Tropical Villa is surrounded by tropical rain forests. The Natural beauty of the Andaman Sea, clear blue sky and the long stretches of golden sands make this the ideal getaway location.Villa features:

## **BASIC FACTS**

Main\_info: Main info Object\_Status: Ready to move in

Type\_of\_building\_status:

Date added: 03/24/20 Freehold

dislocation: Talang Type\_of\_property: Villa/House

**Bedrooms:** 3 Land: Valley, Flat

Floors: 1 Plot area: 800

Year built: 2009 Status: for sale

Residential\_Property: Residential Is\_there\_any\_furniture: Furnished

Property

Is\_there\_a\_living\_room: **Is\_there\_a\_kitchen:** Kitchen

Livingroom

Is\_there\_a\_dining\_room: Is\_there\_a\_bolcon: Balcony/Terrace Diningroom

Is\_there\_a\_pool: Private pool Is\_there\_a\_car\_park: Car park

Is\_there\_a\_garden: Garden Land\_info: Land info

Is\_there\_a\_road: Road **Is\_there\_electricity:** Electricity