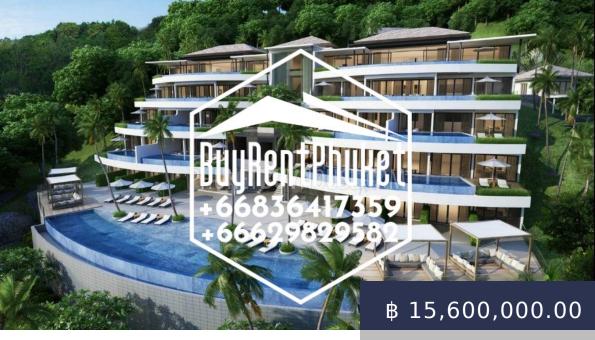

https://buyrentphuket.com

The luxury condominium, located on a hilltop, just 500 meters from the Andaman Sea coast. From the top of the hill, you have a stunning view of the beaches of Surin and Bang Tao. The complex consists of only 25 apartments, which are divided into three buildings. The condominium itself is surrounded by tropical gardens and is designed in such a way that each apartment...

## **BASIC FACTS**

Date added: 03/24/20 Main info: Main info

Type of property: dislocation: Surin

Condo/Apartment

Bedrooms: 2 Land: Hill

Floors: 5 Indoor area: 102

Year built: 2021 Status: for sale

Residential Property: Residential Is there a living room: