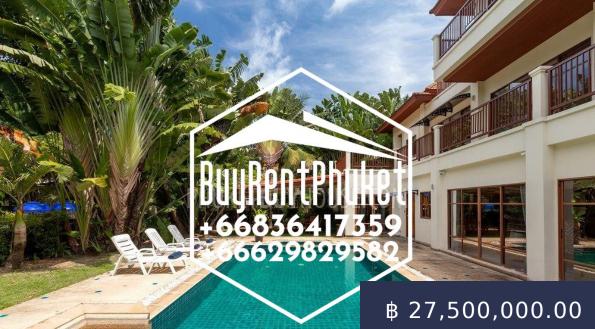

## https://buyrentphuket.com

Beautiful, classic five bedroom villa, near the two beaches of Surin and Bang Tao. The villa is made in a classic European style, with a touch of Mediterranean color. The villa perfectly combines modern comfort and pleasant soft colors, creating a homely coziness. Properly demarcated space makes this villa comfortable for all family members.Location:The villa is located at the intersection of two beaches, Bang Tao...

- 5 beds
- Surir
- for sale
- 288

## **BASIC FACTS**

| Main_info: Main info                              | Object_Status: Ready to move in              |
|---------------------------------------------------|----------------------------------------------|
| Date added: 03/24/20                              | dislocation: Surin                           |
| Type_of_property: Villa/House                     | Land: Valley, Flat                           |
| Bedrooms: 5                                       | Floors: 3                                    |
| Indoor area: 288                                  | <b>Plot area:</b> 1280                       |
| Year built: 2006                                  | Status: for sale                             |
| <b>Residential_Property:</b> Residential Property | Is_there_any_furniture: Furnished            |
| <b>ls_there_a_living_room:</b><br>Livingroom      | Is_there_a_kitchen: Kitchen                  |
| <b>ls_there_a_dining_room:</b><br>Diningroom      | <b>ls_there_a_bolcon:</b><br>Balcony/Terrace |
| Is_there_a_pool: Private pool                     | Is_there_a_car_park: Car park                |
| Is_there_a_garden: Garden                         | Land_info: Land info                         |
| <pre>Is_there_a_road: Road</pre>                  | Is_there_electricity: Electricity            |
| <pre>Is_there_any_water: Water</pre>              | <pre>Is_there_a_sewer: Sewage</pre>          |
| Estate: Estate                                    | Sale_name: Sale                              |