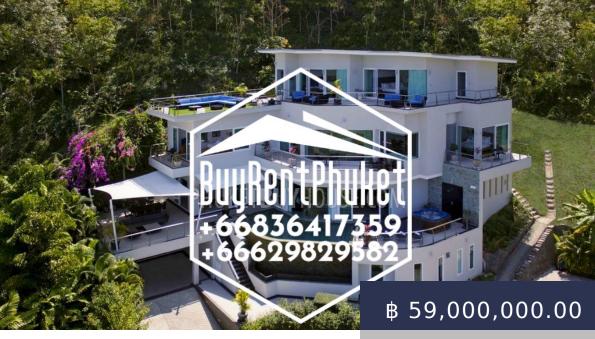

https://buyrentphuket.com

The double-stored villa is set up on a beautiful plot of land of 950 square meters. The project was developed by a team of architects and interior specialists, whose task was to combine an exclusive design, functionality, and convenience. Each element is carefully selected in order to create a comfortable atmosphere without tightness and luxury without the kitsch.ADVANTAGES OF LOCATION:Good geographical location makes any travel...

- 6 beds
- Surin
- for sale
- 450

## **BASIC FACTS**

Main\_info: Main info Object\_Status: Ready to move in

Type\_of\_building\_status:

Date added: 03/24/20

Freehold Pate added: 03/24/20

**dislocation:** Surin **Type\_of\_property:** Villa/House

Land: Hill Bedrooms: 6

Floors: 3 Indoor area: 450

**Plot area:** 950 **Status:** for sale

Residential\_Property: Residential Is\_there\_any\_furniture: Furnished

Property Is\_there\_any\_furniture: Furnished