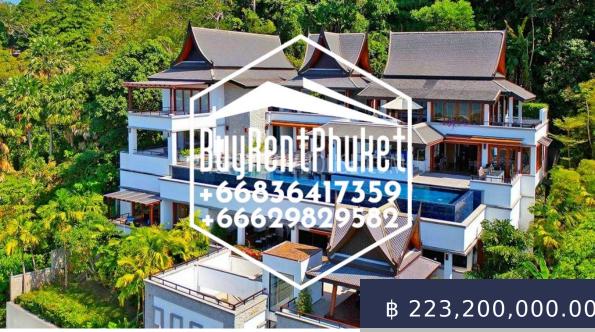

## https://buyrentphuket.com

Grand luxury villa nestling on a private and secured hillside on the west coast of Phuket, an elegant style in a flourish of traditional Thai roofs. From a commanding height of 80 meters, Villa gives you the breath taking panorama of the Andaman Sea to the west, the towering 'Gothic' dome - like mountains of Phang Nga to the north and the lush green valley...

## **BASIC FACTS**

| Main_info: Main info                         | Object_Status: Ready to move in                   |
|----------------------------------------------|---------------------------------------------------|
| Date added: 03/24/20                         | dislocation: Surin                                |
| Type_of_property: Villa/House                | Land: Hill                                        |
| Bedrooms: 5                                  | Indoor area: 1550                                 |
| <b>Plot area:</b> 2458                       | Year built: 2009                                  |
| Status: for sale                             | <b>Residential_Property:</b> Residential Property |
| Is_there_any_furniture: Furnished            | ls_there_a_living_room:                           |
| Is_there_a_kitchen: Kitchen                  | <b>ls_there_a_dining_room:</b><br>Diningroom      |
| <b>ls_there_a_bolcon:</b><br>Balcony/Terrace | Is_there_a_pool: Private pool                     |
| Is_there_a_car_park: Car park                | Is_there_a_garden: Garden                         |
| Land_info: Land info                         | <pre>Is_there_a_road: Road</pre>                  |
| Is_there_electricity: Electricity            | Is_there_any_water: Water                         |
| <pre>Is_there_a_sewer: Sewage</pre>          | Estate: Estate                                    |
| Sale_name: Sale                              |                                                   |