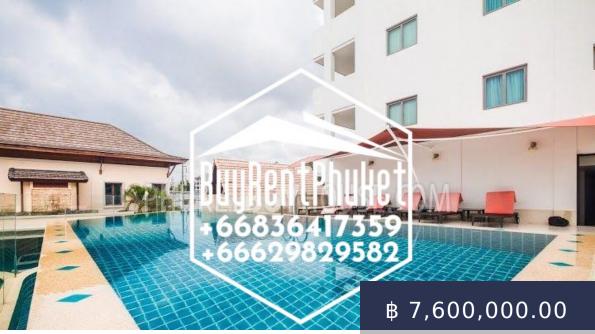

https://buyrentphuket.com

The apartment situated on the west coast of Phuket Island and at 400 meters far from Surin beach. This cozy apartment with a panoramic sea view. Designed in modern one bed room apartment ranging from 53-78 sqm offer a spacious terrace overlooking Bangtao Bay and included a fully furnished kitchen, king size bed, TV, Internet etc. The apartment residents will enjoy a wide range of facilities and...