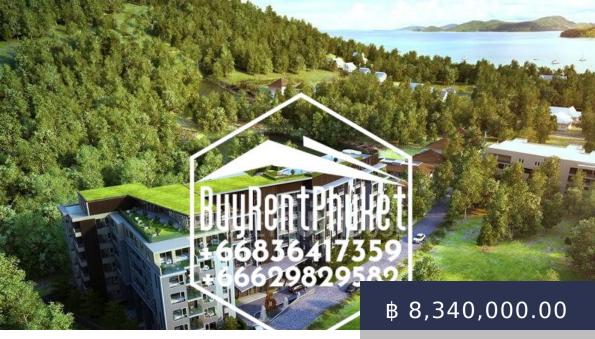

https://buyrentphuket.com

Located in a prime area of Phuket at approximately 650 meters walk from both Surin and Bangtao beaches, the condominium will impress with its convenience and ease of access. To truly enjoy the views of the surrounding environment and indulge in pure relaxation, guests will have access to a large rooftop infinity swimming pool with accompanying pool-bar giving remarkable ocean views, an air-conditioned fitness room and...