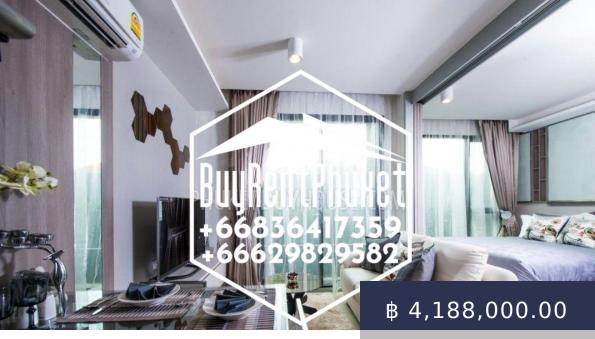

https://buyrentphuket.com

If you are looking for the perfect investment property in Phuket, look no further! Condominium in Surin is the best investment opportunity available.Located in a prime area of Phuket at approximately 650 meters walk from both Surin and Bangtao beaches, this Condominium will impress with its convenience and ease of access. A shuttle bus service will run guests to and from Surin Beach, considered to...

## **BASIC FACTS**

Main\_info: Main info Object\_Status: Ready to move in

**Date added:** 03/24/20 **dislocation:** Surin

Type of property:

Condo/Apartment Bedrooms: 1

Indoor area: 35 Year built: 2015

Status: for sale Residential\_Property: Residential

Property

**Is\_there\_any\_furniture:** Furnished **Is\_there\_a\_living\_room:** Livingroom

Livingroon

Is\_there\_a\_kitchen: Kitchen

Is\_there\_a\_dining\_room:

Diningroom

Is\_there\_a\_bolcon:
Balcony/Terrace

Is\_there\_a\_car\_park: Car park

**Is there a sewer:** Sewage **Estate:** Estate

Guarded\_complex: Is\_there\_a\_communal\_pool:

Security/Gated Estate Community pool

Sale\_name: Sale