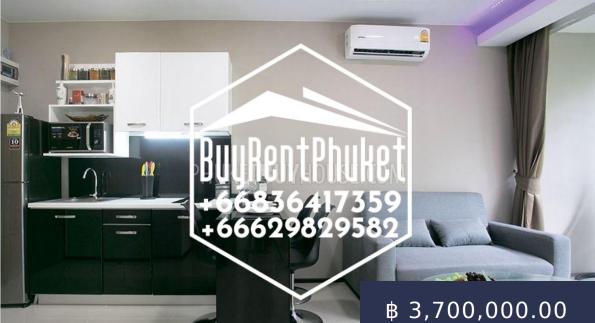

## https://buyrentphuket.com

This is a new condominium located just 10 minutes walk from the beach with Yanui and Rawai, which are suitable for swimming all year round, which makes this place ideal for both investment and living.The complex is surrounded by a large number of green spaces, on the territory, there are 3 swimming pools, a gym, reception and security 24/7.The completion of construction is December 2020.Presented...

- 1 bed
- Rawa
- for sale
- 42 sq ft

## **BASIC FACTS**

| Main_info: Main info                               | Date added: 03/24/20                      |
|----------------------------------------------------|-------------------------------------------|
| dislocation: Rawai                                 | Type_of_property:<br>Condo/Apartment      |
| Land: Valley, Flat                                 | Bedrooms: 1                               |
| Floors: 5                                          | Indoor area: 42 sq ft                     |
| Year built: 2020                                   | Status: for sale                          |
| <b>Residential_Property:</b> Residential Property  | Is_there_any_furniture: Furnished         |
| <b>ls_there_a_living_room:</b><br>Livingroom       | Is_there_a_kitchen: Kitchen               |
| <b>ls_there_a_bolcon:</b><br>Balcony/Terrace       | <pre>ls_there_a_car_park: Car park</pre>  |
| Is_there_a_garden: Garden                          | Land_info: Land info                      |
| <pre>Is_there_a_road: Road</pre>                   | Is_there_electricity: Electricity         |
| Is_there_any_water: Water                          | <pre>Is_there_a_sewer: Sewage</pre>       |
| Estate: Estate                                     | Guarded_complex:<br>Security/Gated Estate |
| <b>ls_there_a_communal_pool:</b><br>Community pool | Sale_name: Sale                           |