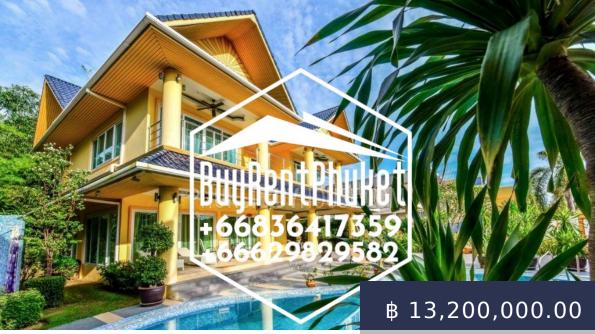

## https://buyrentphuket.com

Cozy, beautiful villa with a private pool and garden. Ideal for permanent living. The villa is located in a closed area, which is guarded 24 hours a day.This is a spacious house with a modern design. The living room with panoramic windows creates additional comfort due to natural light. The house has a large, fully equipped kitchen with a dining area. The villa has 4...

## **BASIC FACTS**

| Main_info: Main info                          | Object_Status: Ready to move in           |
|-----------------------------------------------|-------------------------------------------|
| Date added: 03/24/20                          | dislocation: Rawai                        |
| Type_of_property: Villa/House                 | Land: Valley, Flat                        |
| Bedrooms: 4                                   | Floors: 2                                 |
| Indoor area: 300                              | Plot area: 168                            |
| Year built: 2013                              | Status: for sale                          |
| Residential_Property: Residential<br>Property | Is_there_any_furniture: Furnished         |
| <b>ls_there_a_living_room:</b><br>Livingroom  | Is_there_a_kitchen: Kitchen               |
| ls_there_a_dining_room:                       | ls_there_a_bolcon:                        |
| Diningroom                                    | Balcony/Terrace                           |
| Is_there_a_pool: Private pool                 | Is_there_a_car_park: Car park             |
| Is_there_a_garden: Garden                     | Land_info: Land info                      |
| <pre>Is_there_a_road: Road</pre>              | Is_there_electricity: Electricity         |
| Is_there_any_water: Water                     | <pre>Is_there_a_sewer: Sewage</pre>       |
| Estate: Estate                                | Guarded_complex:<br>Security/Gated Estate |
| Sale_name: Sale                               |                                           |