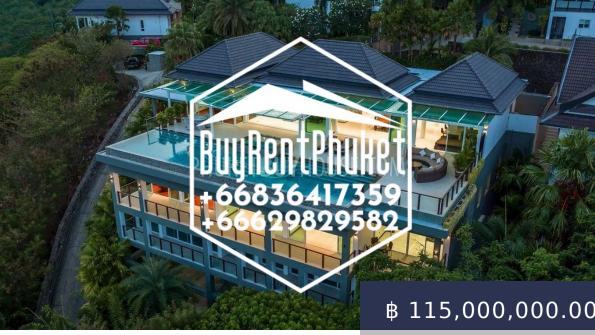

https://buyrentphuket.com

Exclusive premium villa located in the southern part of the island on a hilltop, offering stunning views of the Andaman Sea and the unspoiled nature of the wild tropics.Location:The villa has the most convenient location with good infrastructure. One of the main advantages of the villa is that the villa is located on the top of the hill, thus you will be surrounded only by...

## **BASIC FACTS**

Main\_info: Main info Object\_Status: Ready to move in

**Date added:** 03/24/20 dislocation: Rawai

Land: Hill Type of property: Villa/House

**Bedrooms:** 6 Floors: 2

Indoor area: 1256 Plot area: 2029