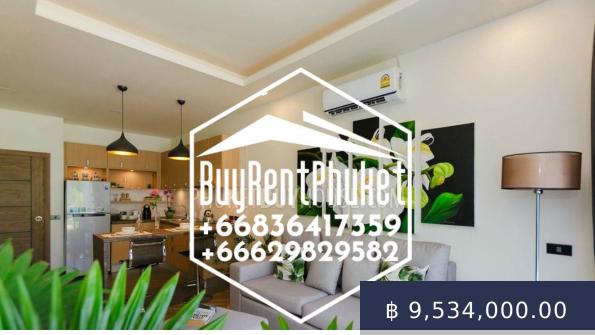

## **BASIC FACTS**

Date added: 03/24/20 Main info: Main info

Type of property: dislocation: Rawai

Condo/Apartment

Land: Valley, Flat Bedrooms: 2

Floors: 7 Indoor area: 91

Year built: 2019 Status: for sale

Residential Property: Residential Is\_there\_any\_furniture: Furnished

Property

Is\_there\_a\_living\_room:

Is there a kitchen: Kitchen Livingroom

Is\_there\_a\_dining\_room: Is\_there\_a\_bolcon: Balcony/Terrace Diningroom

Is\_there\_a\_car\_park: Car park Is\_there\_a\_garden: Garden