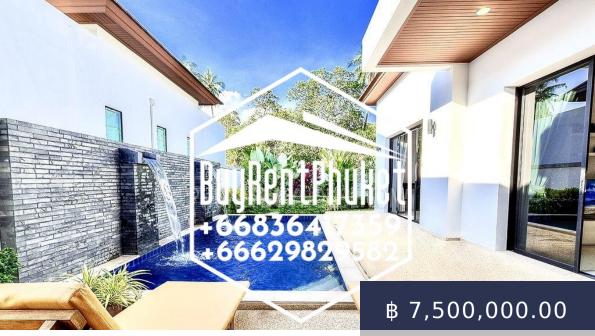

- 2 beds
- Rawai
- for sale
- 100

## **BASIC FACTS**

Main\_info: Main info Object\_Status: Ready to move in

**Date added:** 03/24/20 **dislocation:** Rawai

Type of property: Villa/House Land: Valley, Flat

Bedrooms: 2 Indoor area: 100

Plot area: 280 Status: for sale