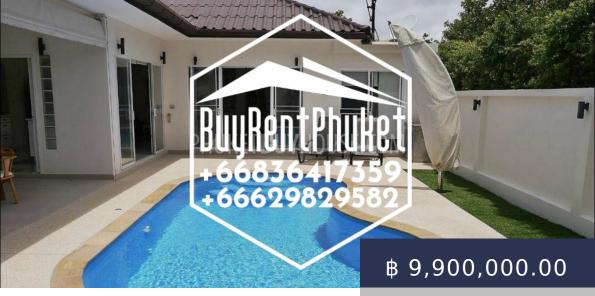

https://buyrentphuket.com

The Villa is located in the Ravai district within 5-7 minutes drive to Nai Harn beach. It has all the necessary infrastructure to feel comfortable. Such shops as Makro, Tesco Lotus and Villa Market are in 5 minutes drive away. Phuket Orchid Farm is nearby. Â The secure and private estate is only 5-7 minutes from the sand Nai HarnBeach, and is easily accessible to the many local restaurants...

## **BASIC FACTS**

Is\_there\_a\_bolcon:

Main\_info: Main info Object\_Status: Ready to move in

Type\_of\_building\_status:

Freehold Date added: 03/24/20

dislocation: Rawai Type\_of\_property: Villa/House

Bedrooms: 2 Floors: 1

Indoor area: 180 Plot area: 320

Status: for sale Residential\_Property: Residential

Property

Is there any furniture: Furnished . . .

Livingroom

Is\_there\_a\_kitchen: Kitchen

Is\_there\_a\_dining\_room:

Diningroom

Balcony/Terrace Is\_there\_a\_pool: Private pool

Is\_there\_a\_car\_park: Car park
Is\_there\_a\_garden: Garden

**Is\_there\_a\_sewer:** Sewage **Estate:** Estate

Guarded\_complex:
Security/Gated Estate
Sale\_name: Sale\_