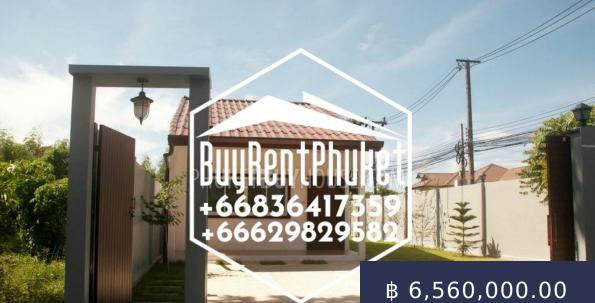

## https://buyrentphuket.com

The house is located on the quite road at Rawai district.Key features:Chanote TitleNo neighbors on 3 sidesPrivate Road -Â Driveway AccessGreat Views – Coconut Grove & Mountains.Main information:Total Land Area: Â 65.3 Sq Wah or 261.2 Sq m.Newly RenovatedUnfurnished2 Bedroom and 1 BathroomLarge Living RoomEuro KitchenLarge YardLarge Driveway2.5 Meter Fence (surrounding the property)Parking space. Location advantages: Â 3 minutes walk from the International School of Phuket (ISP)5 minutes walk...

- 2 beds
- Rawai
- for sale

## **BASIC FACTS**

| Main_info: Main info                         | Object_Status: Ready to move in                      |
|----------------------------------------------|------------------------------------------------------|
| Type_of_building_status:<br>Freehold         | Date added: 03/24/20                                 |
| dislocation: Rawai                           | Type_of_property: Villa/House                        |
| Land: Valley, Flat                           | Bedrooms: 2                                          |
| Floors: 1                                    | Plot area: 261                                       |
| Status: for sale                             | <b>Residential_Property:</b> Residential<br>Property |
| Is_there_a_living_room:<br>Livingroom        | ls_there_a_kitchen: Kitchen                          |
| <b>ls_there_a_dining_room:</b><br>Diningroom | Is_there_a_car_park: Car park                        |
| Is_there_a_garden: Garden                    | Land_info: Land info                                 |
| Is_there_a_road: Road                        | Is_there_electricity: Electricity                    |
| Is_there_any_water: Water                    | Is_there_a_sewer: Sewage                             |
| Estate: Estate                               | Guarded_complex:<br>Security/Gated Estate            |
| Sale_name: Sale                              |                                                      |