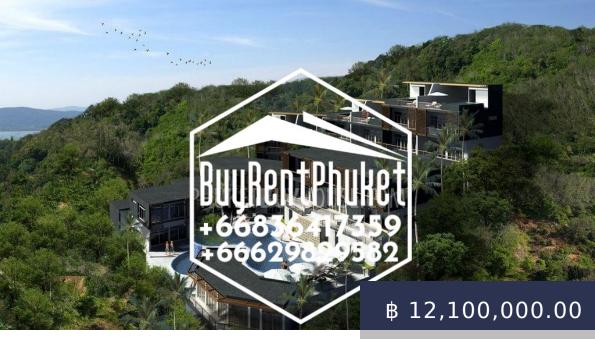

https://buyrentphuket.com

Apartment in brand-new luxury condominium project located on the hillside in Rawai which offers the owners a unique living environment. The estate comprises of 2 buildings: First building consists of 6 luxury 3 bedroom triplex apartments (living area 170 - 222 sqm) featuring private roof top jacuzzi and barbeque area. Each boasts amazing vistas of surrounding mountains and Andaman sea. Second building includes 7 premium 3 bedroom duplex apartments (living areas 126-200 sqm) and 1...

## **BASIC FACTS**

Main\_info: Main info Object\_Status: Ready to move in

**Date added:** 03/24/20 dislocation: Rawai

Type of property:

Land: Hill Condo/Apartment

Bedrooms: 3 Indoor area: 163

Year built: 2016 Status: for sale