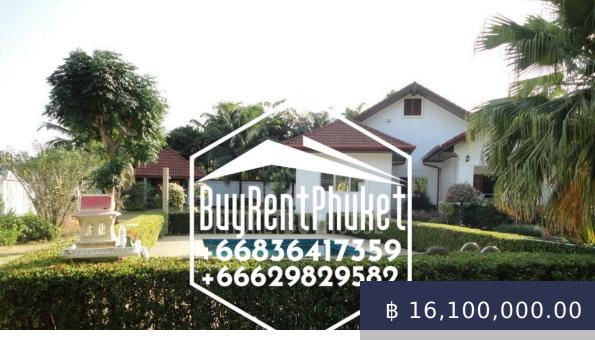

https://buyrentphuket.com

This house is new on the property market, surrounded by forest and still close to all facilities, as Tesco Lotus, Restaurants, Pharmacy, and many more, just walking distance. Just complete renovated, and a great garden, build up 250 sqm on a very big plot 1600 sqm. Big sala in the shade. Remote gate, Covered Car park for 2 cars, Maid room, Salt water (8x4) Swimming pool, Alarm installation, Build in the year 2003. Easy...

- 3 beds
- Rawai
- for sale
- 250