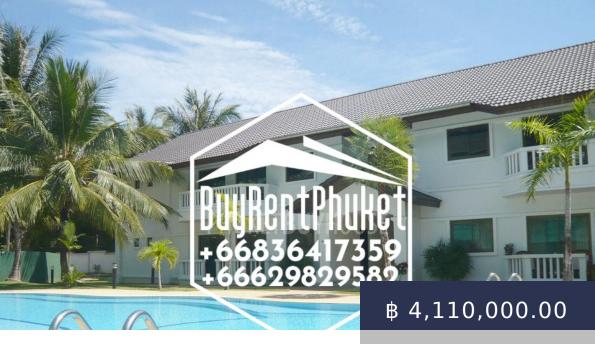

https://buyrentphuket.com

This cozy apartment is located on the second floor of a two-storey housing complex with an area of 32 000 sq. m, living area of the apartment is 102 sq. m. The complex was built in 2011. This apartment is located in a picturesque place which is sure to impress even the most experienced tourist. ADVANTAGES OF THE LOCATION: The housing complex is located in Rawai. This...

## **BASIC FACTS**

Main\_info: Main info Object\_Status: Ready to move in

**Date added:** 03/24/20 dislocation: Rawai

Type of property:

Land: Valley, Flat Condo/Apartment

Bedrooms: 2 Floors: 1

Indoor area: 102 Plot area: 32000