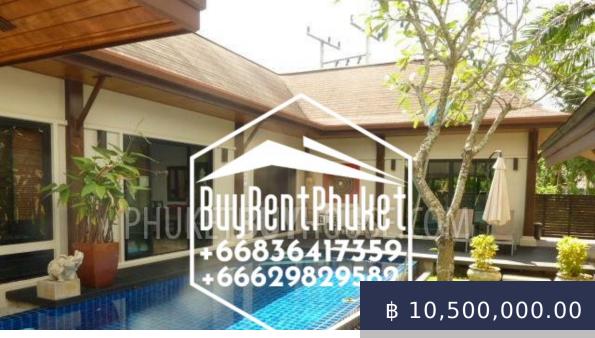

https://buyrentphuket.com

This modern single storey villa is done in modern interior design style and occupies 240 sq.m., land area - 450 sq.m. Villa is located in Rawai and is ideal for lovers of refined luxury.LOCATION ADVANTAGES:Rawai is a quiet and fairly secluded place in comparison with other tourist areas of Phuket.For those who are tired of big city life and fed up with crowds of people on the...

## **BASIC FACTS**

Main\_info: Main info Object\_Status: Ready to move in

**Date added:** 03/24/20 **dislocation:** Rawai

**Type of property:** Villa/House **Land:** Valley, Flat

Bedrooms: 3 Indoor area: 240

Plot area: 450 Year built: 2008

Status: for sale Residential\_Property: Residential

Property

Is\_there\_a\_living\_room: Is\_there\_a\_living\_room:

Livingroom

Is\_there\_a\_kitchen: Kitchen

Is\_there\_a\_dining\_room:

Diningroom

Is\_there\_a\_bolcon:
Balcony/Terrace

Is\_there\_a\_pool: Private pool

**Is\_there\_a\_sewer:** Sewage **Estate:** Estate

Sale\_name: Sale