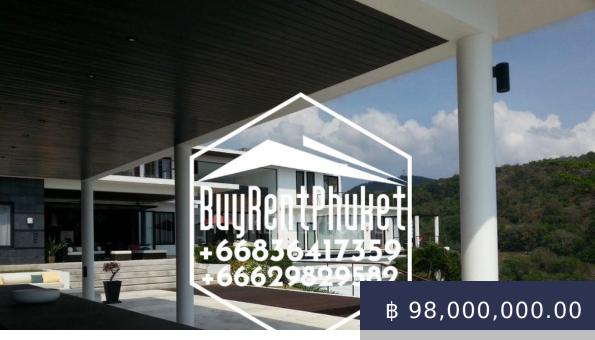

https://buyrentphuket.com

A stunning private residence on three rai of freehold (Chanote) hillside land, featuring six en-suite bedrooms, eight bathrooms, three kitchens and a 16-metre infinity pool. The modern-classic villa is set high in the lush, palm covered hills of Rawai, in the scenic residential south east of Phuket Island. Residents enjoy a spectacular private location with cool gentle breezes year round, and uninterrupted, breathtaking views of...

- 6 beds
- Rawai
- for sale
- 1100