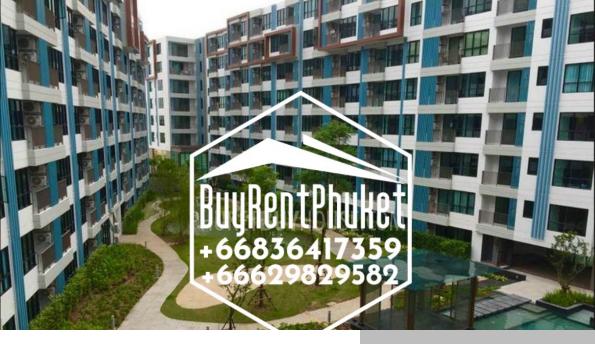

## https://buyrentphuket.com

Located at the heart of Phuket and near Central Festival, this condominium is designed using a 'smart living' plan to respond to your urban living requirements.2 minutes from Central Festival and 3 minutes to King Power duty Free mall.5 minutes to Phuket – Bangkok hospital. , Dibuk hospital and Sirirote international Hospital.5 minute to Big C supermarket and 8 minutes to Tesco Lotus.1 minute to...

## **BASIC FACTS**

| Main_info: Main info                          | Object_Status: Ready to move in                    |
|-----------------------------------------------|----------------------------------------------------|
| Date added: 03/24/20                          | dislocation: Phuket City                           |
| Type_of_property:<br>Condo/Apartment          | Land: Valley, Flat                                 |
| Bedrooms: 1                                   | Floors: 8                                          |
| Indoor area: 30 sq ft                         | Status: for sale                                   |
| Residential_Property: Residential<br>Property | Is_there_any_furniture: Furnished                  |
| <b>ls_there_a_living_room:</b><br>Livingroom  | Is_there_a_kitchen: Kitchen                        |
| <b>ls_there_a_bolcon:</b><br>Balcony/Terrace  | Is_there_a_car_park: Car park                      |
| Land_info: Land info                          | <pre>Is_there_a_road: Road</pre>                   |
| Is_there_electricity: Electricity             | Is_there_any_water: Water                          |
| <pre>Is_there_a_sewer: Sewage</pre>           | Estate: Estate                                     |
| Guarded_complex:<br>Security/Gated Estate     | <b>ls_there_a_communal_pool:</b><br>Community pool |
| Sale_name: Sale                               |                                                    |