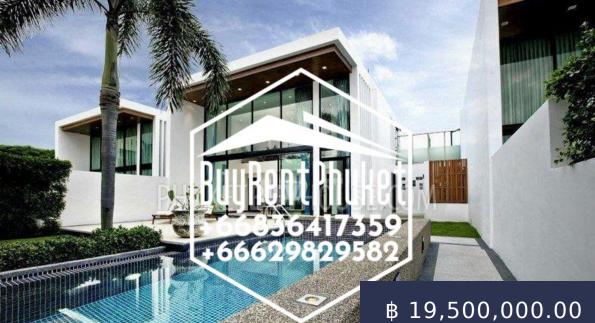

## https://buyrentphuket.com

50 m walk to the unspoiled beachThree newly completed duplexes are now released for sale offering an ultra peaceful and idyllic beach lifestyle only steps away from the ocean. These beautifully designed Villas offer an exciting opportunity for the discerning homeowner and investor.Located in the unspoiled and exclusive location of Natai Beach in Phang Nga Province - just 20 minutes north of Phuket Airport and...

## **BASIC FACTS**

| Main_info: Main info                                                                              | Object_Status: Ready to move in                                                                               |
|---------------------------------------------------------------------------------------------------|---------------------------------------------------------------------------------------------------------------|
| Date added: 03/24/20                                                                              | dislocation: Phang Nga                                                                                        |
| Type_of_property: Villa/House                                                                     | Land: Beachfront                                                                                              |
| Bedrooms: 2                                                                                       | Floors: 2                                                                                                     |
| Indoor area: 174                                                                                  | Plot area: 277                                                                                                |
| Status: for sale                                                                                  | Residential_Property: Residential<br>Property                                                                 |
| <b>ls_there_a_living_room:</b><br>Livingroom                                                      | Is_there_a_kitchen: Kitchen                                                                                   |
|                                                                                                   |                                                                                                               |
| ls_there_a_dining_room:                                                                           | ls_there_a_bolcon:                                                                                            |
| <b>ls_there_a_dining_room:</b><br>Diningroom                                                      | Is_there_a_bolcon:<br>Balcony/Terrace                                                                         |
|                                                                                                   |                                                                                                               |
| Diningroom                                                                                        | Balcony/Terrace                                                                                               |
| Diningroom Is_there_a_pool: Private pool                                                          | Balcony/Terrace Is_there_a_car_park: Car park                                                                 |
| Diningroom Is_there_a_pool: Private pool Is_there_a_garden: Garden                                | Balcony/Terrace Is_there_a_car_park: Car park Land_info: Land info                                            |
| Diningroom<br>Is_there_a_pool: Private pool<br>Is_there_a_garden: Garden<br>Is_there_a_road: Road | Balcony/Terrace<br>Is_there_a_car_park: Car park<br>Land_info: Land info<br>Is_there_electricity: Electricity |