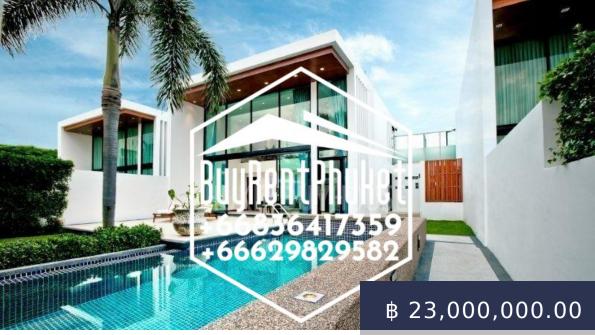

https://buyrentphuket.com

Nestled amid one of the worlds best beaches. Three newly completed beach duplexes offer an idyllic beach lifestyle on Natai Beach - the Hamptons of Phuket only 15 mins North of Phuket airport in Phang Nga Province. The contemporary design of this property â accentuates the flexible open space, the walls of glass and clean sweeping lines. Unobstructed sea views from the upper level showcase Natai beach and her...

## **BASIC FACTS**

Main\_info: Main info Object\_Status: Ready to move in

Type\_of\_building\_status: Date added: 03/24/20

Freehold

**dislocation:** Phang Nga **Type\_of\_property:** Villa/House

Bedrooms: 2 Indoor area: 274

Plot area: 340 Year built: 2014

Status: for sale Residential\_Property: Residential

Property

Is\_there\_a\_sewer: Sewage
Estate: Estate

**Guarded\_complex:**Security/Gated Estate

Is\_there\_a\_restaurant: Restaurant