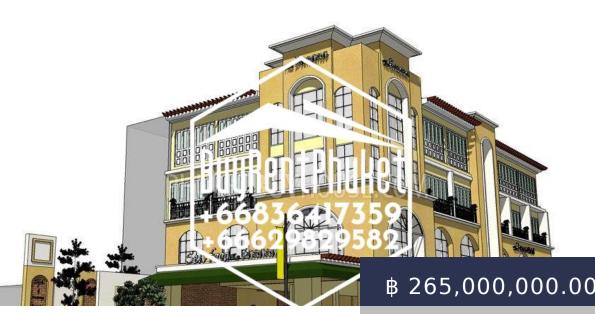

## https://buyrentphuket.com

This spa complex is located in the most famous area of the island of Phuket - Patong. Here is the largest flow of tourists. Tourists are there even in the lowest season, and restaurants and massage parlors are full every evening. The spa complex is surrounded by luxury hotels with 5 stars. Guests who come to rest in these hotels are ideal customers who are looking...

## **BASIC FACTS**

| Main_info: Main info                          | Object_Status: Ready to move in              |
|-----------------------------------------------|----------------------------------------------|
| Date added: 03/24/20                          | dislocation: Patong                          |
| Type_of_property: Commercial                  | Land: Valley, Flat                           |
| Bedrooms: 9                                   | Floors: 4                                    |
| Year built: 2013                              | Status: for sale                             |
| Residential_Property: Residential<br>Property | Is_there_any_furniture: Furnished            |
| <b>ls_there_a_living_room:</b><br>Livingroom  | Is_there_a_kitchen: Kitchen                  |
| <b>ls_there_a_dining_room:</b><br>Diningroom  | <b>ls_there_a_bolcon:</b><br>Balcony/Terrace |
| Is_there_a_garden: Garden                     | Land_info: Land info                         |
| <pre>Is_there_a_road: Road</pre>              | Is_there_electricity: Electricity            |
| Is_there_any_water: Water                     | <pre>Is_there_a_sewer: Sewage</pre>          |
| Estate: Estate                                | Is_there_a_restaurant: Restaurant            |
| Sale_name: Sale                               |                                              |