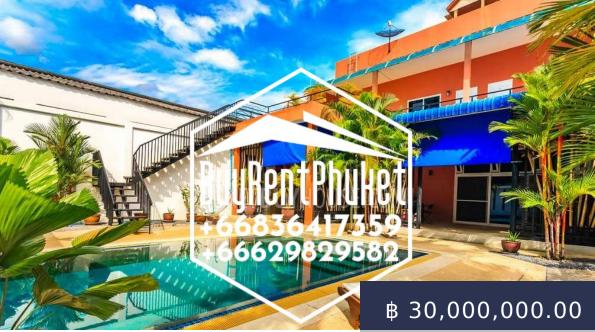

## https://buyrentphuket.com

Villa 4 Bedroom with swimming-pool. Set in a quiet serene neighbourhood.The villa is situated in the heart of Patong, with restaurants, bars, Internet cafe's, pharmacies and many other shops nearby.Â Jungceylon shopping center, and Banzaan market, minutes away.THE VILLAA 4 Bedroom 2 storey Villa, 240 sq. m. all with en-suit Bathrooms.Ground floor living area 120 sq. m. open concept, with High Celings.Villa fully furnished, modern Kitchen,...

## **BASIC FACTS**

| Main_info: Main info                          | Object_Status: Ready to move in           |
|-----------------------------------------------|-------------------------------------------|
| Date added: 03/24/20                          | dislocation: Patong                       |
| Type_of_property: Villa/House                 | Land: Valley, Flat                        |
| Bedrooms: 4                                   | Floors: 2                                 |
| Indoor area: 240                              | Plot area: 400                            |
| Year built: 2007                              | Status: for sale                          |
| Residential_Property: Residential<br>Property | Is_there_any_furniture: Furnished         |
| <b>ls_there_a_living_room:</b><br>Livingroom  | Is_there_a_kitchen: Kitchen               |
| <b>ls_there_a_dining_room:</b><br>Diningroom  | Is_there_a_bolcon:<br>Balcony/Terrace     |
| Is_there_a_pool: Private pool                 | Is_there_a_car_park: Car park             |
| Is_there_a_garden: Garden                     | Land_info: Land info                      |
| <pre>Is_there_a_road: Road</pre>              | Is_there_electricity: Electricity         |
| Is_there_any_water: Water                     | <pre>Is_there_a_sewer: Sewage</pre>       |
| Estate: Estate                                | Guarded_complex:<br>Security/Gated Estate |
| Sale_name: Sale                               |                                           |