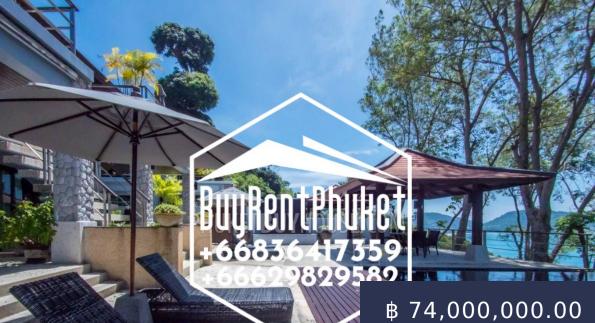

## https://buyrentphuket.com

This view villa is a unique investment opportunity consisting of two adjacent private villas, one with four bedrooms the other with five. This makes the villa ideal for large groups as both villas can be rented together thereby offering a total of nine bedrooms, two fully equipped kitchens, two swimming pools and larger living space. Guests can freely circulate from one villa to another by connecting...

## **BASIC FACTS**

| Main_info: Main info                          | Object_Status: Ready to move in              |
|-----------------------------------------------|----------------------------------------------|
| Type_of_building_status:<br>Freehold          | Date added: 03/24/20                         |
| dislocation: Patong                           | Type_of_property: Villa/House                |
| Land: Hill                                    | Bedrooms: 9                                  |
| Floors: 2                                     | Indoor area: 900                             |
| <b>Plot area:</b> 1600                        | Status: for sale                             |
| Residential_Property: Residential<br>Property | Is_there_any_furniture: Furnished            |
| <b>ls_there_a_living_room:</b><br>Livingroom  | Is_there_a_kitchen: Kitchen                  |
| <b>ls_there_a_dining_room:</b><br>Diningroom  | <b>Is_there_a_bolcon:</b><br>Balcony/Terrace |
| Is_there_a_pool: Private pool                 | Is_there_a_car_park: Car park                |
| Is_there_a_garden: Garden                     | Land_info: Land info                         |
| <pre>Is_there_a_road: Road</pre>              | Is_there_electricity: Electricity            |
| Is_there_any_water: Water                     | <pre>Is_there_a_sewer: Sewage</pre>          |
| Estate: Estate                                | Guarded_complex:<br>Security/Gated Estate    |
| Sale_name: Sale                               |                                              |