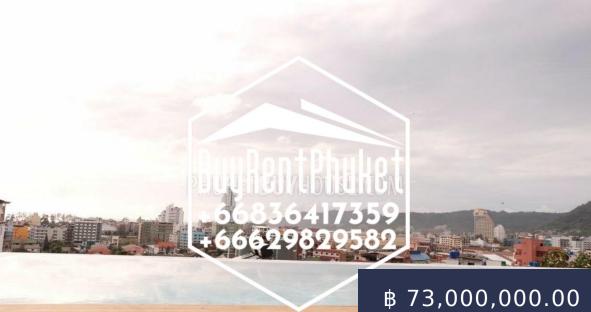

https://buyrentphuket.com

This stylish five-storey hotel was built in 2017. It offers wonderful views of the Andaman Sea and the mountains. The land plot area is 180 sq. m. This is a great option for investment, as Patong is considered to be one of the largest tourist centers of Phuket.ADVANTAGES OF THE LOCATION: The distance from the airport to the hotel is about 30 km. The hotel is...