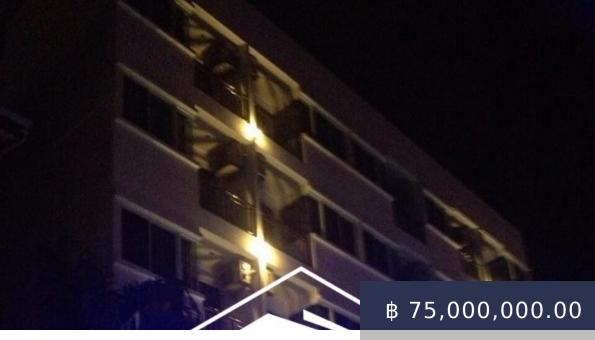

https://buyrentphuket.com

The 40 bedroom new hotel located in NaNai road near Makro Patong, it is 5 minutes drive away from the beach or Junkcelon. The hotel designed room size 28 sqm with air-condition, a private balcony to Paton hill and city view, it is just open on February 2012Â all bedroom have LED 32" TV, large size fridge, air-conditioning, safety box, heating shower that ready to continue...

## **BASIC FACTS**

Main\_info: Main info Object\_Status: Ready to move in

Type\_of\_building\_status:

Freehold Date added: 03/24/20

**dislocation:** Patong **Type\_of\_property:** Hotel

Land: Valley, Flat Bedrooms: 9

Floors: 5 Indoor area: 2060

Plot area: 412 Year built: 2012

Status: for sale Residential\_Property: Residential

Property

ls\_there\_a\_living\_room:
ls\_there\_any\_furniture: Furnished . . . .

Livingroom

Diningroom