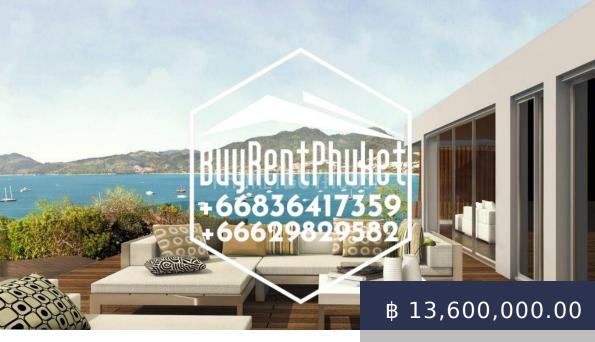

https://buyrentphuket.com

THIS PROJECT SITUATED IN PHUKET, THAILAND AND SOPHISTICATED IN STYLE AND DESIGN, the 20 freehold and leasehold sea view luxurious condominiums have been artistically sculpted by the internationally renowned Paul Raff Studio.

Offering a touch of serenity overlooking the buzz of Patong Beach and the sparkling Andaman Sea, this Condos are located in one of the last available sea view sites on Phuket's desirable west...

- 2 beds
- Patono
- for sale
- 133

## **BASIC FACTS**

Main\_info: Main info Date added: 03/24/20

dislocation: Patong

Type\_of\_property:

Condo/Apartment

Land: Hill Bedrooms: 2

Floors: 3 Indoor area: 132

**Year built:** 2018 **Status:** for sale