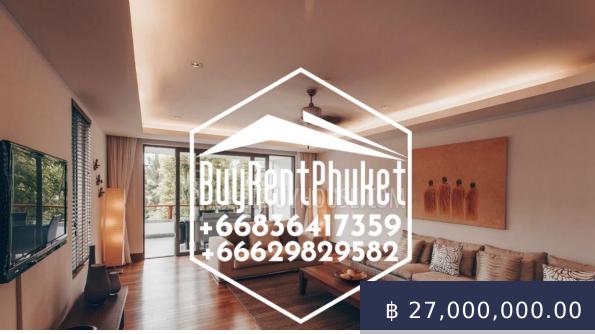

https://buyrentphuket.com

This four bedroom corner duplex penthouse is located in the luxury beachfront development. This property offers 248 square metres of living space across two levels. Dining, kitchen and living areas on the first level and master bedroom and guest bedrooms are on the second level. Spacious living area overlooks the pool and green hillsides. The adjoining terrace is a perfect place to relax on the...