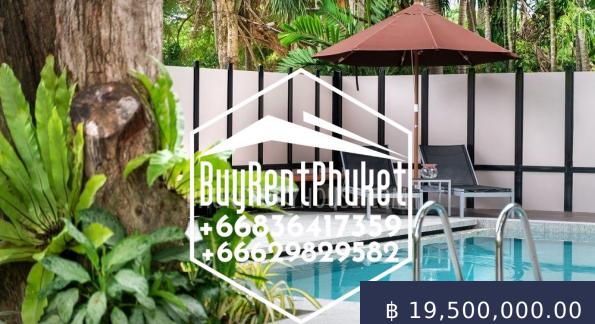

## https://buyrentphuket.com

An impeccable taste villa located in a gated community on the south coast of Phuket. This is the perfect combination of coziness and luxury, which found its expression in aesthetic design with maintaining functionality.Presented villa with an area of 353.84 sq.m. and a total area of 542.80 sq.m., includes three comfortable bedrooms, each of which is equipped with a bathroom. The spacious living room is...

## **BASIC FACTS**

| Main_info: Main info                                                                     | Object_Status: Ready to move in                                                                               |
|------------------------------------------------------------------------------------------|---------------------------------------------------------------------------------------------------------------|
| Date added: 03/24/20                                                                     | dislocation: Nai Harn                                                                                         |
| Type_of_property: Villa/House                                                            | Land: Valley, Flat                                                                                            |
| Bedrooms: 3                                                                              | Indoor area: 353                                                                                              |
| Plot area: 542                                                                           | Status: for sale                                                                                              |
| <b>Residential_Property:</b> Residential<br>Property                                     | Is_there_any_furniture: Furnished                                                                             |
| <b>ls_there_a_living_room:</b><br>Livingroom                                             | Is_there_a_kitchen: Kitchen                                                                                   |
|                                                                                          |                                                                                                               |
| <b>ls_there_a_dining_room:</b><br>Diningroom                                             | <b>ls_there_a_bolcon:</b><br>Balcony/Terrace                                                                  |
|                                                                                          |                                                                                                               |
| Diningroom                                                                               | Balcony/Terrace                                                                                               |
| Diningroom Is_there_a_pool: Private pool                                                 | Balcony/Terrace Is_there_a_car_park: Car park                                                                 |
| Diningroom Is_there_a_pool: Private pool Is_there_a_garden: Garden                       | Balcony/Terrace Is_there_a_car_park: Car park Land_info: Land info                                            |
| Diningroom Is_there_a_pool: Private pool Is_there_a_garden: Garden Is_there_a_road: Road | Balcony/Terrace<br>Is_there_a_car_park: Car park<br>Land_info: Land info<br>Is_there_electricity: Electricity |