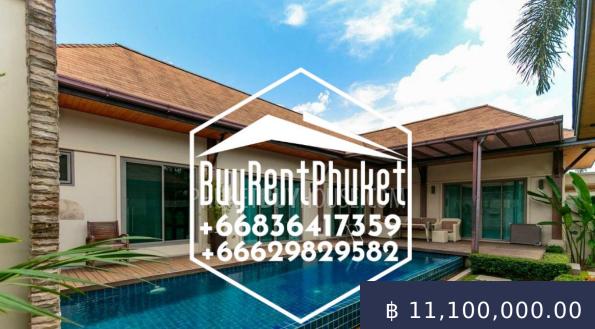

- 3 beds
- Nai Harr
- for sale
- 185

## **BASIC FACTS**

| Main_info: Main info                         | Object_Status: Ready to move in                   |
|----------------------------------------------|---------------------------------------------------|
| Date added: 03/24/20                         | dislocation: Nai Harn                             |
| Type_of_property: Villa/House                | Land: Valley, Flat                                |
| Bedrooms: 3                                  | Floors: 1                                         |
| Indoor area: 185                             | Plot area: 370                                    |
| Status: for sale                             | <b>Residential_Property:</b> Residential Property |
| Is_there_any_furniture: Furnished            | ls_there_a_living_room:<br>Livingroom             |
| Is_there_a_kitchen: Kitchen                  | <b>ls_there_a_dining_room:</b><br>Diningroom      |
| <b>ls_there_a_bolcon:</b><br>Balcony/Terrace | Is_there_a_pool: Private pool                     |
| Is_there_a_car_park: Car park                | Is_there_a_garden: Garden                         |
| Land_info: Land info                         | <pre>Is_there_a_road: Road</pre>                  |
| Is_there_electricity: Electricity            | Is_there_any_water: Water                         |
| <pre>Is_there_a_sewer: Sewage</pre>          | Estate: Estate                                    |
| Guarded_complex:<br>Security/Gated Estate    | Sale_name: Sale                                   |