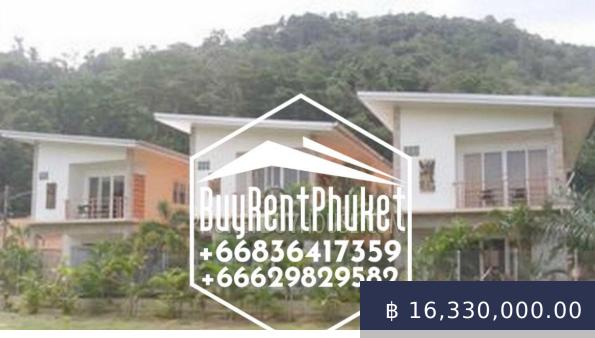

https://buyrentphuket.com

These stylish 2-storey houses with a plot of land are located in a beautiful scenic place. Total area of the houses is 130 sq. m., land area is 1 350 sq.m. All houses are in perfect condition. Minimalistic style of the houses combines necessary rules of architectural composition and simplicity of implementation. Large panoramic windows create a basis of internal contents of houses which is determined...

## **BASIC FACTS**

Main\_info: Main info Object\_Status: Ready to move in

Type\_of\_building\_status:

Date added: 03/24/20 Freehold

dislocation: Nai Harn Type\_of\_property: Villa/House

Bedrooms: 2 Land: Valley, Flat

Indoor area: 130 Plot area: 1350

Year built: 2015 Status: for sale

Residential\_Property: Residential Is\_there\_any\_furniture: Furnished

Property

Is\_there\_a\_living\_room:

**Is\_there\_a\_kitchen:** Kitchen Livingroom