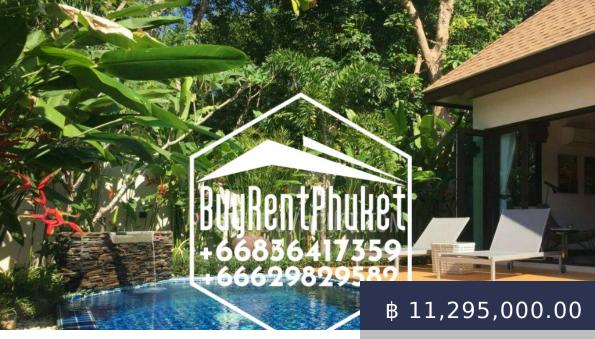

https://buyrentphuket.com

Get inspired by the New Project with Luxury Villas at the south of Phuket.Tropical villa is located in beautiful surrounded by rubber plantation near Rawai beach and Nai Harn beach. Â Project specification:20 units in whole project that separated to Phase I 10 units & Phase II 10 units Land sized start from 260 sq.m. Â Utilities area 190 sq.m. Show Villa is now available and ready to move inVilla description:Stylish interiorSpacious TerracePrivate Poolcar...

- 2 beds
- Nai Harn
- for sale

## **BASIC FACTS**

Main\_info: Main info Object\_Status: Ready to move in

Date added: 03/24/20 dislocation: Nai Harn

Type of property: Villa/House Bedrooms: 2

Plot area: 294 Status: for sale

Residential\_Property: Residential Is there any furniture: Furnished

Property

Is\_there\_a\_living\_room:
Is\_there\_a\_kitchen: Kitchen

Livingroom

Is\_there\_a\_dining\_room:Is\_there\_a\_bolcon:DiningroomBalcony/Terrace

Is\_there\_a\_pool: Private pool
Is\_there\_a\_car\_park: Car park

Is there a garden: Garden Land info: Land info

Guarded\_complex:
Security/Gated Estate
Sale\_name: Sale\_