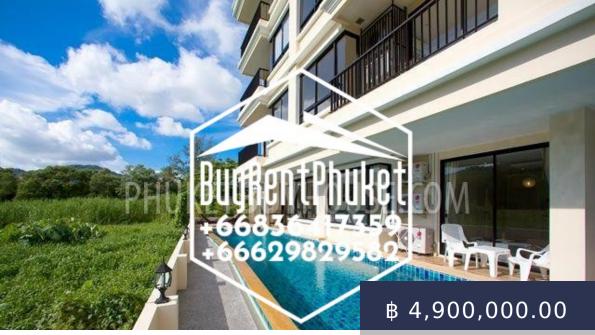

https://buyrentphuket.com

This light apartments with an area of 55,95 sq. m. is a perfect place for those whoâ€<sup>™</sup>d like to live in a premium-class apartment and enjoy a variety of cultural and sporting events, and at the same time to have the opportunity to seclude themseves.ADVANTAGES OF LOCATION:This lovely apartment is located 500 meters from the most beautiful beach of Phuket - Nai Harn. White sand,...

- 2 beds
- Nai Harr
- for sale
- 56

## **BASIC FACTS**

| Main_info: Main info                                                                                     | Object_Status: Ready to move in                                                                    |
|----------------------------------------------------------------------------------------------------------|----------------------------------------------------------------------------------------------------|
| Date added: 03/24/20                                                                                     | dislocation: Nai Harn                                                                              |
| Type_of_property:<br>Condo/Apartment                                                                     | Bedrooms: 2                                                                                        |
| Indoor area: 56                                                                                          | Status: for sale                                                                                   |
| <b>Residential_Property:</b> Residential<br>Property                                                     | Is_there_any_furniture: Furnished                                                                  |
| <b>ls_there_a_living_room:</b><br>Livingroom                                                             | ls_there_a_kitchen: Kitchen                                                                        |
|                                                                                                          |                                                                                                    |
| <b>ls_there_a_dining_room:</b><br>Diningroom                                                             | <b>ls_there_a_bolcon:</b><br>Balcony/Terrace                                                       |
|                                                                                                          |                                                                                                    |
| Diningroom                                                                                               | Balcony/Terrace                                                                                    |
| Diningroom Is_there_a_car_park: Car park                                                                 | Balcony/Terrace Is_there_a_garden: Garden                                                          |
| Diningroom Is_there_a_car_park: Car park Land_info: Land info                                            | Balcony/Terrace Is_there_a_garden: Garden Is_there_a_road: Road                                    |
| Diningroom<br>Is_there_a_car_park: Car park<br>Land_info: Land info<br>Is_there_electricity: Electricity | Balcony/Terrace<br>Is_there_a_garden: Garden<br>Is_there_a_road: Road<br>Is_there_any_water: Water |