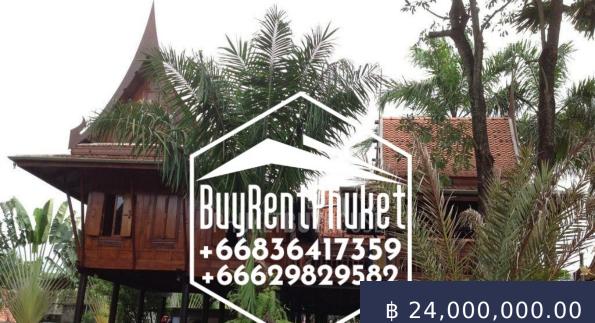

## https://buyrentphuket.com

This House is located in quiet area near to Rawai and Nai Harn.5mins to Nai harn beach.Total area is 1600 sqm.Hand carved Extra Large Thai Spirit House Ayutthaya Style with balcony. Intricately carved inThailandfrom golden teak wood.One main house with 380 sqm and 2 bungalows.Featured 2 large bedrooms with all ensuite bathroom,custom build furnished with high quality of construction.First floor consist of beautiful landscape garden and...