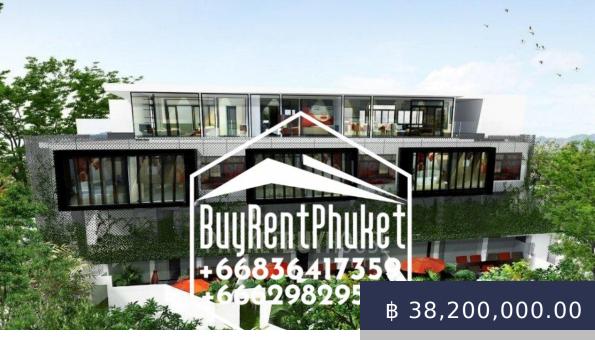

https://buyrentphuket.com

Penthouses are in two sizesType A offers 202 sqm of total space (119 sqm internal and 83 sqm of external living area)Type B offers 260 sqm (150 sqm Internal and 110 sqm of external living area incl pool). The Penthouses offer expansive living space and enjoy walls of glass and light, cooling breezes and the open views. A furniture package is available if you plan to...

- 2 beds
- Layan
- for sale
- 202

## **BASIC FACTS**

Main\_info: Main info Date added: 03/24/20

dislocation: Layan

Condo/Apartment

Land: Hill Bedrooms: 2

**Indoor area:** 202 **Status:** for sale

Residential Property: Residential

Property