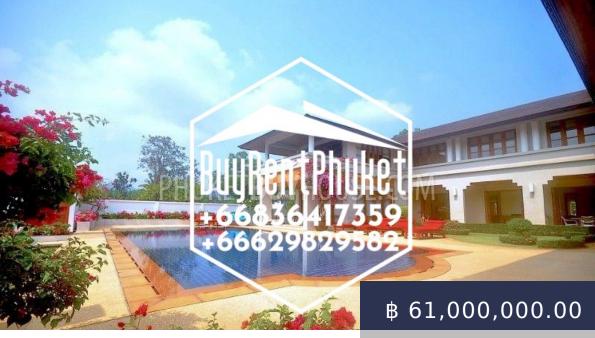

https://buyrentphuket.com

Designed villa with connected two bedroom apartment occupies a site of 1,200 sq.m and has 830 sq.m of internal living space. A further 200 sq.m of terrace, pool and pathways means there is plenty of space to ensure total privacy within the Villa compound. The remainder of the space is made up of landscaped gardens, large enough for badminton or a football knock about.Located in...