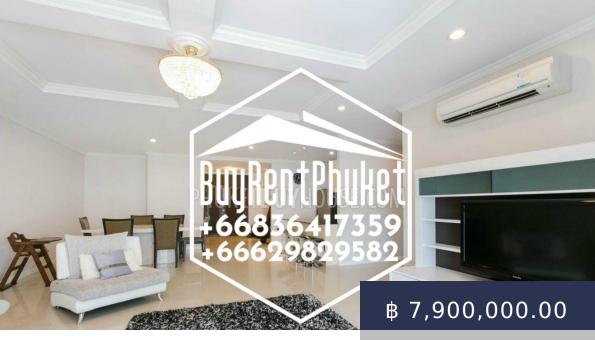

## **BASIC FACTS**

Object\_Status: Ready to move in

Type\_of\_building\_status:

Date added: 03/24/20

Type\_of\_property:

Condo/Apartment

**Bedrooms: 2** Indoor area: 177

Residential\_Property: Residential

Property

Is\_there\_a\_living\_room: Is there any furniture: Furnished

Livinaroom

Is\_there\_a\_dining\_room: Is\_there\_a\_kitchen: Kitchen

Diningroom

Is\_there\_a\_bolcon: Is there a car park: Car park

Is\_there\_a\_road: Road