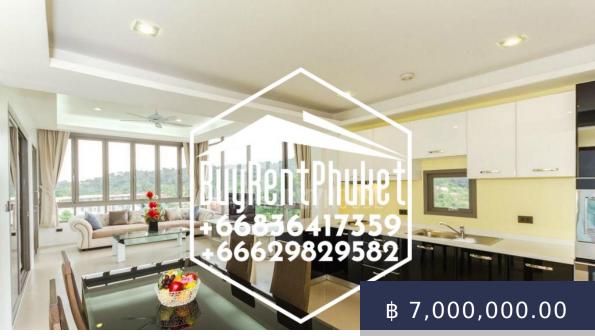

https://buyrentphuket.com

The two bedrooms models are essentially units merged into a spacious sqm. apartment large enough for families. The clever use of built-in cupboards, shelves, wardrobes and kitchen surfaces frees up greater internal area for comfortable living. Available in two color palettes, bright and bold or cool and calm, both designs are instilled with contemporary rustic charm. Furniture packages are available to add stylish modern pieces...

- 2 beds
- Kathu
- for sale
- 120

## **BASIC FACTS**

Main\_info: Main info Object\_Status: Ready to move in

Type\_of\_building\_status:

Date added: 03/24/20 Freehold

Type\_of\_property: dislocation: Kathu

Condo/Apartment

Land: Valley, Flat Bedrooms: 2

Floors: 6 Indoor area: 120

Plot area: 120 Status: for sale

Residential\_Property: Residential Is there any furniture: Furnished

Property

Is\_there\_a\_living\_room: Is\_there\_a\_kitchen: Kitchen

Livingroom