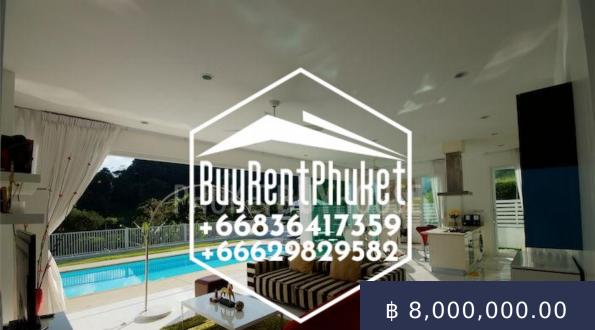

## https://buyrentphuket.com

This project is located near the British International School, between Phuket City and Patong beach and within easy reach of every infrastructure of the island. It proposes 5 pool villas set at different levels to ensure privacy, with 2 or 3 bedrooms and with the advantages of a gated community.Total land area of development :Â 9 RaiTotal number of sub-divisions :Â 12Average size of sub-division :Â 1600 m2Built area...

## **BASIC FACTS**

| Main_info: Main info                         | Type_of_building_status:<br>Freehold              |
|----------------------------------------------|---------------------------------------------------|
| Date added: 03/24/20                         | dislocation: Kathu                                |
| Type_of_property: Villa/House                | Land: Hill                                        |
| Bedrooms: 2                                  | Floors: 1                                         |
| Indoor area: 119                             | Plot area: 500                                    |
| Status: for sale                             | <b>Residential_Property:</b> Residential Property |
| Is_there_any_furniture: Furnished            | ls_there_a_living_room:<br>Livingroom             |
| Is_there_a_kitchen: Kitchen                  | <b>ls_there_a_dining_room:</b><br>Diningroom      |
| <b>ls_there_a_bolcon:</b><br>Balcony/Terrace | <pre>ls_there_a_pool: Private pool</pre>          |
| <pre>Is_there_a_car_park: Car park</pre>     | Is_there_a_garden: Garden                         |
| Land_info: Land info                         | <pre>ls_there_a_road: Road</pre>                  |
| Is_there_electricity: Electricity            | <pre>Is_there_any_water: Water</pre>              |
| <pre>Is_there_a_sewer: Sewage</pre>          | Estate: Estate                                    |
| Guarded_complex:<br>Security/Gated Estate    | Sale_name: Sale                                   |