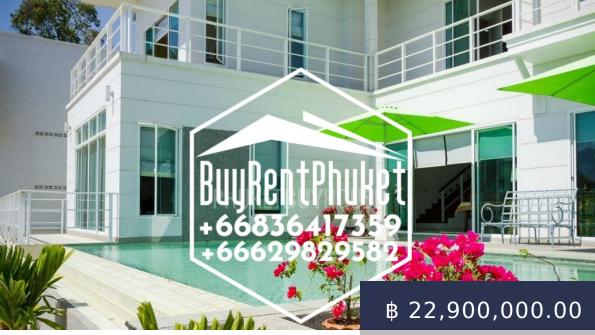

https://buyrentphuket.com

Conveniently located in the center of Phuket - close to the International School, 15 minutes from Patong - this state-of-the-art villa offers a bird's-eye view of the whole the Loch Palm Golf course. Total land area of development : 9 RaiTotal number of sub-divisions : 11Built area : 485 m2 Living space (inside area) : 356 m2 Land area : 1680 sq.m.Title : Nor Sor 3 GorFurnished : Fully (apart from antiques) Swimming pool : Private Storeys :Â 2Facilities...