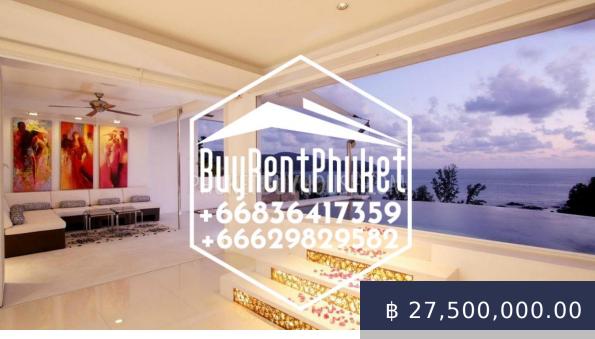

https://buyrentphuket.com

The condominium of this luxury penthouse is located directly opposite the beach! This is the first line, in front of you only the Andaman Sea and the unique sky. Due to its magnificent location, it offers a stunning sea view.The apartment has an area of 300 sq.m. There are 3 bedrooms, 3 separate bathrooms, a huge living room, a kitchen, a chic balcony/terrace and a private...

## **BASIC FACTS**

Bedrooms: 3

Main\_info: Main info Object\_Status: Ready to move in

Date added: 03/24/20 dislocation: Kata

Type of property:

Condo/Apartment

Indoor area: 300 Year built: 2009

Residential Property: Residential

Land: Beachfront

Floors: 3

Status: for sale Property

Is\_there\_a\_living\_room: Is\_there\_a\_living\_room:

Livingroom

Diningroom

Balcony/Terrace Is\_there\_a\_pool: Private pool

Land info: Land info Is there a road: Road