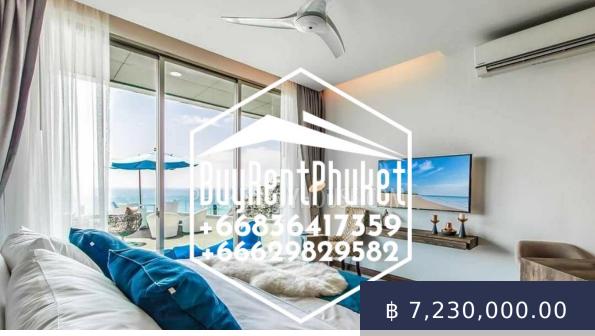

https://buyrentphuket.com

Settlement is located on the tropical island of Phuket, Thailand. The condominium consists of 416 apartments in Thai and European styles. All apartments were designed to take into account modern trends and trends in design. Each unit with a view to the sea, where you will never get bored watching the sunsets and feel salty sea water.Overlooking the idyllic beach of Kata Noi, famous for...

## **BASIC FACTS**

| Main_info: Main info              | Date added: 03/24/20                              |
|-----------------------------------|---------------------------------------------------|
| dislocation: Kata                 | Type_of_property:<br>Condo/Apartment              |
| Land: Hill                        | Bedrooms: 1                                       |
| Indoor area: 35                   | Year built: 2020                                  |
| Status: for sale                  | <b>Residential_Property:</b> Residential Property |
| Is_there_any_furniture: Furnished | ls_there_a_living_room:<br>Livingroom             |
| Is_there_a_kitchen: Kitchen       | <b>ls_there_a_bolcon:</b><br>Balcony/Terrace      |
| Is_there_a_car_park: Car park     | Land_info: Land info                              |
| <pre>Is_there_a_road: Road</pre>  | Is_there_electricity: Electricity                 |
| Is_there_any_water: Water         | <pre>Is_there_a_sewer: Sewage</pre>               |
| Estate: Estate                    | Guarded_complex:<br>Security/Gated Estate         |
| Is_there_a_restaurant: Restauran  | ts_there_a_communal_pool:<br>Community pool       |
|                                   |                                                   |