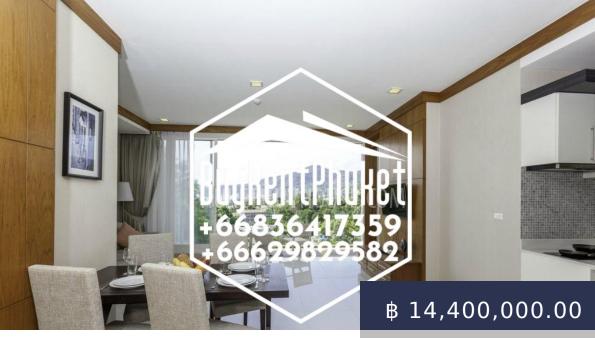

https://buyrentphuket.com

Two Bedroom apartment with partial sea view. This apartment has an area of 94 sq.m. with two bedrooms and two bathrooms with glass sliding doors. The location of the apartments gives a wonderful view of the green garden and partly the sea. Here you feel part of nature. A large balcony allows you to spend a lot of time on the street and at home at the...

## **BASIC FACTS**

Main\_info: Main info Object\_Status: Ready to move in

Type\_of\_building\_status:

Freehold Date added: 03/24/20

dislocation: Kata Type\_of\_property:

Condo/Apartment

Land: Valley, Flat Bedrooms: 2

Floors: 1 Indoor area: 94

**Year built:** 2015 **Status:** for sale

Residential\_Property: Residential Is there any furniture: Furnished

Property

Is\_there\_a\_living\_room:
Livingroom

Is\_there\_a\_kitchen: Kitchen

Diningroom Balcony/Terrace

Is\_there\_a\_car\_park: Car park Land\_info: Land info

**Is\_there\_a\_road:** Road **Is\_there\_electricity:** Electricity

Estate: Estate

Guarded\_complex:

Sequential/Cated Fatate