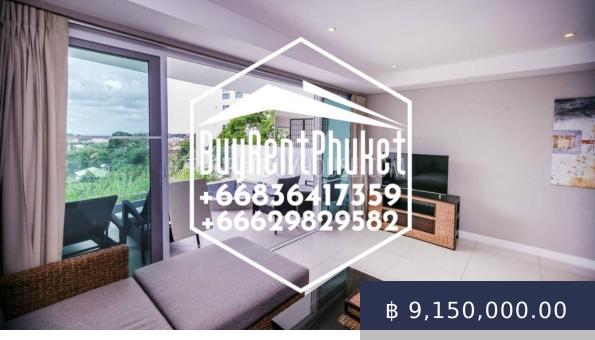

Condominium is located not far from local shops and restaurants.Total area of apartment is about 86.25 sq.m., it has 2 bedrooms with en-suit bathrooms.Apartment is equipped with kitchen in European-style,...

## **BASIC FACTS**

Main\_info: Main info Object\_Status: Ready to move in

Type\_of\_building\_status:

Freehold Date added: 03/24/20

dislocation: Kata Type\_of\_property:

Condo/Apartment

Land: Hill Bedrooms: 2

Floors: 1 Indoor area: 86

Status: for sale Residential Property: Residential

Property

Is there any furniture: Furnished . . .

Livingroom

Is\_there\_a\_garden: Garden Land\_info: Land info

Is\_there\_any\_water: Water
Is\_there\_a\_sewer: Sewage