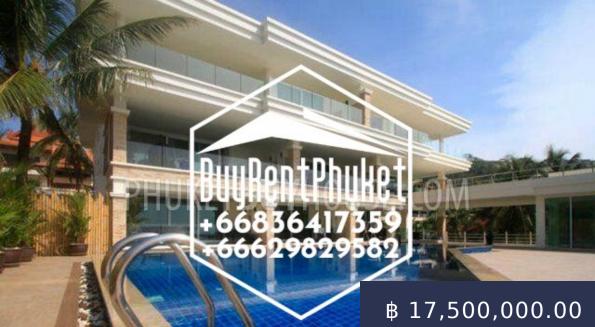

## https://buyrentphuket.com

Secured residence made in modern design and quality finishing. The combination of comfort and coziness is for people who appreciate beauty and functionality.BENEFITS OF LOCATION:The well developed Kata district offers you variety of shops and restaurants, souvenir shops, massage parlors located not far from home and clear water beaches that are a paradise for surfers.This modern penthouse with a living area of 196 sqm in...

## **BASIC FACTS**

| Main_info: Main info                                | Object_Status: Ready to move in                   |
|-----------------------------------------------------|---------------------------------------------------|
| Date added: 03/24/20                                | dislocation: Kata                                 |
| Type_of_property:<br>Condo/Apartment                | Bedrooms: 2                                       |
| Indoor area: 196                                    | Year built: 2012                                  |
| Status: for sale                                    | <b>Residential_Property:</b> Residential Property |
| Is_there_any_furniture: Furnished                   | ls_there_a_living_room:                           |
| Is_there_a_kitchen: Kitchen                         | <b>ls_there_a_dining_room:</b><br>Diningroom      |
| <b>ls_there_a_bolcon:</b><br>Balcony/Terrace        | Is_there_a_car_park: Car park                     |
| Is_there_a_garden: Garden                           | Land_info: Land info                              |
| <pre>Is_there_a_road: Road</pre>                    | Is_there_electricity: Electricity                 |
| Is_there_any_water: Water                           | <pre>Is_there_a_sewer: Sewage</pre>               |
| Estate: Estate                                      | Guarded_complex:<br>Security/Gated Estate         |
| <pre>Is_there_a_communal_pool: Community pool</pre> | Sale_name: Sale                                   |